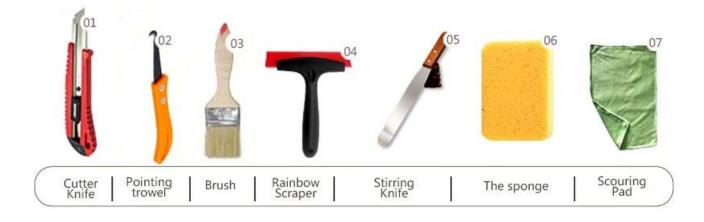

flexible grout additive wholesaler, please choose Kelin.



Varieties of colors for your choice. Also provide custom colors.

Off White Gainsboro Grayish Medium Gray **Dull Gray** Silver Gray Metal Gray Starry Gray Luxury Gray Slate Gray **Greyish Green Yellow Gray** Brownness **Terra Brown Glacier White** Calaeatta Pearl Gold **Primrose Yellow** Shiny Gold **Buff Beige Grayish Yellow** Yellowish Brown Soft Khaki **Olive Brown** Brown **Reddish Brown** Dark Brown Rock Black



**Provide Whole Room Gap Solution** 



## **Brief Construction Process**



## **Professional Joint-Pressing Tool**



## **Company Advantage**



## **Factory Overview**



Certification