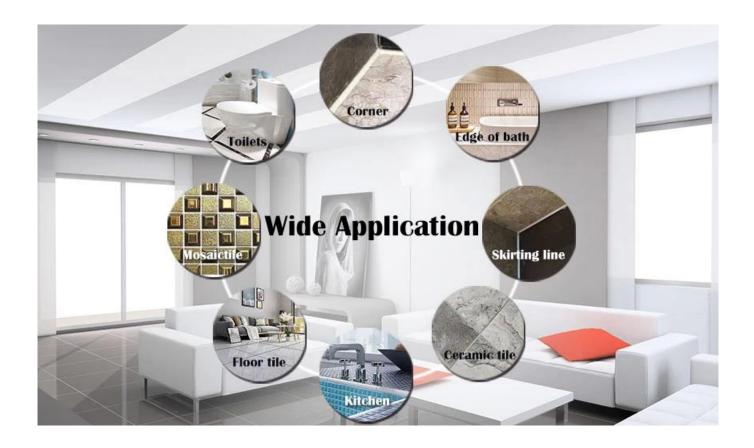

flexible grout additive wholesaler, please choose Kelin.



Varieties of colors for your choice. Also provide custom colors.

Off White Gainsboro Grayish Medium Gray **Dull Gray** Silver Gray Metal Gray Starry Gray Luxury Gray Slate Gray **Greyish Green Yellow Gray** Brownness **Terra Brown Glacier White** Calaeatta Pearl Gold **Primrose Yellow** Shiny Gold **Buff Beige Grayish Yellow** Yellowish Brown Soft Khaki **Olive Brown** Brown **Reddish Brown** Dark Brown Rock Black



**Provide Whole Room Gap Solution** 



## **Brief Construction Process**



## **Professional Joint-Pressing Tool**



## **Company Advantage**



## **Factory Overview**



Certification