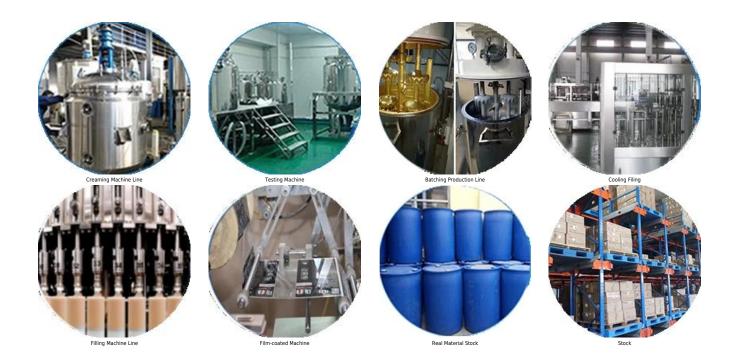

flexible grout additive wholesaler, please choose Kelin.



Varieties of colors for your choice. Also provide custom colors.

Off White Gainsboro Grayish Medium Gray **Dull Gray** Silver Gray Metal Gray Starry Gray Luxury Gray Slate Gray **Greyish Green Yellow Gray** Brownness **Terra Brown Glacier White** Calaeatta Pearl Gold **Primrose Yellow** Shiny Gold **Buff Beige Grayish Yellow** Yellowish Brown Soft Khaki **Olive Brown** Brown **Reddish Brown** Dark Brown Rock Black



**Provide Whole Room Gap Solution** 



## **Brief Construction Process**



## **Professional Joint-Pressing Tool**



## **Company Advantage**



## **Factory Overview**



Certification