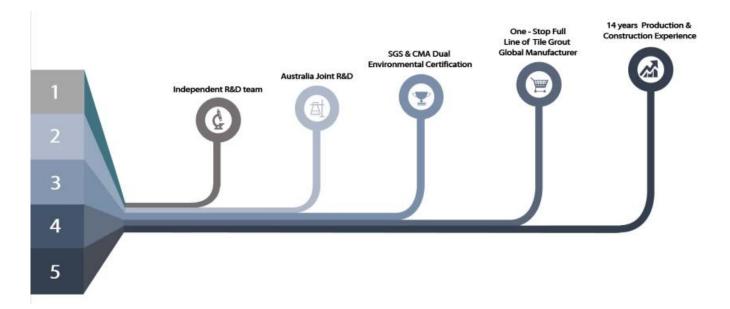

flexible grout additive wholesaler, please choose Kelin.



Varieties of colors for your choice. Also provide custom colors.

Off White Gainsboro Grayish Medium Gray **Dull Gray** Silver Gray Metal Gray Starry Gray Luxury Gray Slate Gray **Greyish Green Yellow Gray** Brownness **Terra Brown Glacier White** Calaeatta Pearl Gold **Primrose Yellow** Shiny Gold **Buff Beige Grayish Yellow** Yellowish Brown Soft Khaki **Olive Brown** Brown **Reddish Brown** Dark Brown Rock Black



**Provide Whole Room Gap Solution** 



## **Brief Construction Process**



## **Professional Joint-Pressing Tool**



## **Company Advantage**



## **Factory Overview**



Certification