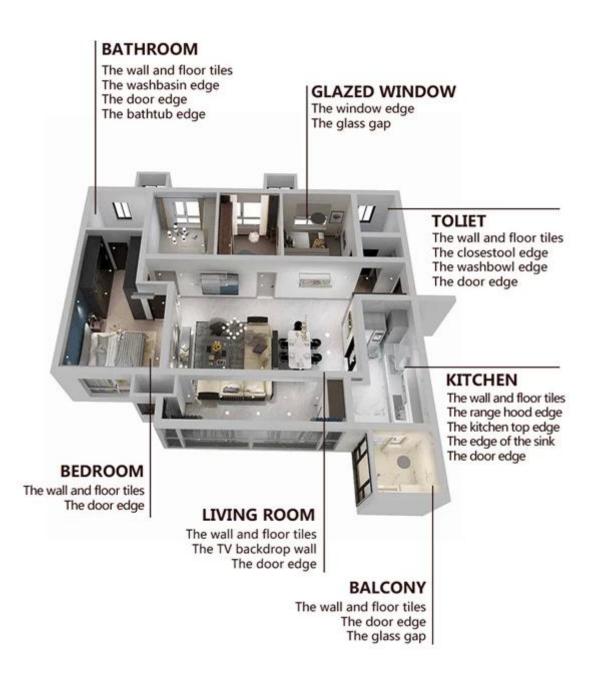

flexible grout additive wholesaler, please choose Kelin.



Varieties of colors for your choice. Also provide custom colors.

Off White Gainsboro Grayish Medium Gray **Dull Gray** Silver Gray Metal Gray Starry Gray Luxury Gray Slate Gray **Greyish Green Yellow Gray** Brownness **Terra Brown Glacier White** Calaeatta Pearl Gold **Primrose Yellow** Shiny Gold **Buff Beige Grayish Yellow** Yellowish Brown Soft Khaki **Olive Brown** Brown **Reddish Brown** Dark Brown Rock Black



**Provide Whole Room Gap Solution** 



## **Brief Construction Process**



## **Professional Joint-Pressing Tool**



## **Company Advantage**



## **Factory Overview**



Certification