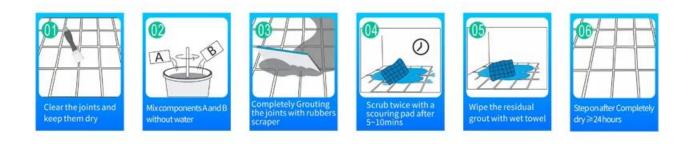

flexible grout additive wholesaler, please choose Kelin.



Varieties of colors for your choice. Also provide custom colors.

Off White Gainsboro Grayish Medium Gray **Dull Gray** Silver Gray Metal Gray Starry Gray Luxury Gray Slate Gray **Greyish Green Yellow Gray** Brownness **Terra Brown Glacier White** Calaeatta Pearl Gold **Primrose Yellow** Shiny Gold **Buff Beige Grayish Yellow** Yellowish Brown Soft Khaki **Olive Brown** Brown **Reddish Brown** Dark Brown Rock Black



**Provide Whole Room Gap Solution** 



## **Brief Construction Process**



## **Professional Joint-Pressing Tool**



## **Company Advantage**



## **Factory Overview**



Certification